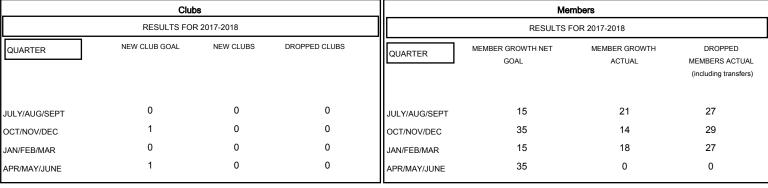

## GOALS AND ACTUAL NEW CLUBS CUMULATIVE

| -=-   | MEMBER  | GROWTH I | NET GOAL  |      |  |
|-------|---------|----------|-----------|------|--|
| -•-   | MEMBER  | GROWTH   | ACTUAL    |      |  |
| - 🛦 - | LAST YE | AR MEMBE | ERSHIP AC | TUAL |  |
|       |         |          |           |      |  |
|       |         |          |           |      |  |
|       |         |          |           |      |  |

| DROPPED CLUBS: 0 |    |
|------------------|----|
| DROPPED MEMBERS  |    |
| DECEASED         | 10 |
| CLUB CANCELLED   | 0  |
| OTHER            | 73 |
| TOTAL            | 83 |

| 17 CLUBS OF 35 ADDED 1 OR MORE |     |
|--------------------------------|-----|
| NEW MEMBERS                    |     |
|                                | FEI |
|                                | Wo  |
|                                |     |