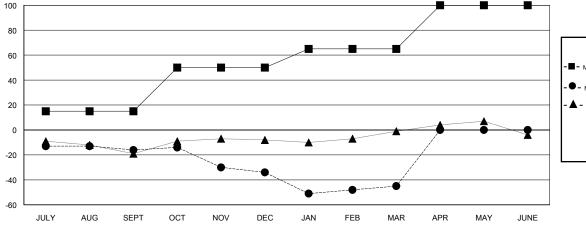

## GOALS AND ACTUAL NEW CLUBS CUMULATIVE

| -=-   | MEMBER  | GROWTH I | NET GOAL  |      |  |
|-------|---------|----------|-----------|------|--|
| -•-   | MEMBER  | GROWTH   | ACTUAL    |      |  |
| - 🛦 - | LAST YE | AR MEMBE | ERSHIP AC | TUAL |  |
|       |         |          |           |      |  |
|       |         |          |           |      |  |
|       |         |          |           |      |  |